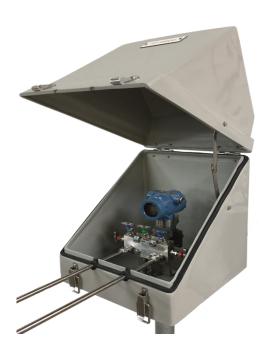

## **Overview**

The PES 300 Series Enclosures are purpose designed for allowing the front entry of impulse lines into the enclosure. The 5 sizes of Enclosure in the range allows for the versatile installation of single or multiple instruments on base mounted brackets or panel mounted to the rear wall.

## **Options**

The PES 300 Series of Enclosures can be supplied fitted with any of the wide range of available Enclosure accessories.

Manifolds and Instruments from all manufacturers can be sourced and installed along with tubing and tube fittings in all materials. Winterisation, or temperature controlled heating can be achieved by fully encapsulated PU Foam Insulation and Electric or Steam Heating. Viewing windows, cable / tubing entries, ventilation / drains / over-pressure and identification tags can all be included to provide a ready to install complete package that can be delivered direct to site.