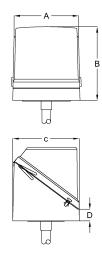

| Model | Α    | В   | С   | D  |
|-------|------|-----|-----|----|
| PE301 | 385  | 489 | 383 | 93 |
| PE302 | 460  | 504 | 455 | 83 |
| PE303 | 611  | 506 | 457 | 83 |
| PE304 | 700  | 500 | 500 | 84 |
| PE305 | 1000 | 500 | 500 | 84 |