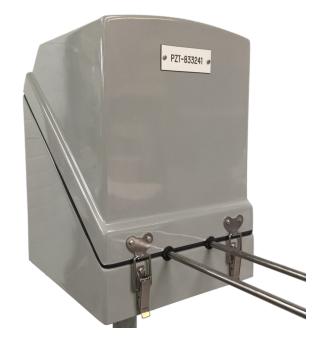

## **Standard Specification**

Fully weatherproof diagonally split enclosure, with Stainless Steel hinges, propstay(s) and toggle fasteners. External & Internal Gel-Coated surfaces providing superior weathering, corrosion and UV resistance. IP66 Weatherproof seal provided by a Neoprene gasket. Standard colour RAL7032 Light Grey, or Anti-Static Mid-Grey. Lift-off Lid Version available on request.